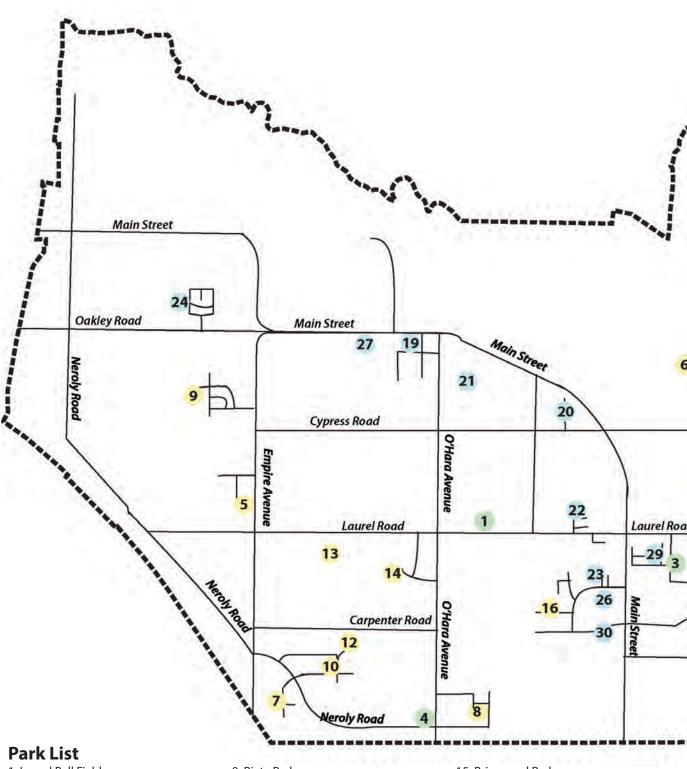

| 1.0          | •          |            | •             |       |               |            |        |               |       |           |               |              |
| 31 Sycamore Park, 1799 Park Place                 |                                                         | .24          | •          |            | •             |       |               |            |        |               |       |           |               |              |
| 32                                                | Leeward Park, 4289 Summer Lake Drive                    | .7           | •          |            | •             |       |               |            |        |               |       |           |               |              |

# PARK MATRIX

# **PARKS MAP**



- 1. Laurel Ball Fields
- 2. Summer Lake Community Park
- 3. Creekside Park
- 4. Freedom Basin Park
- 5. World of Discovery at Crockett Park
- 6. Cypress Grove Park
- 7. Daffodil Park

18

- 8. Riata Park
- 9. Holly Creek Park
- 10. Magnolia Park
- 11. Marsh Creek Glenn Park
- 12. Novarina Park
- 13. Nunn-Wilson Family Park
- 14. Nutmeg Park

- 15. Briarwood Park
  16. Shady Oak Park
  17. Lakeside Park
  18. Catamaran Park
  19. Civic Center Park
- 20. Claremont Bay Park



## 19

# **Oakley Recreation Buildings**



The City of Oakley now offers another choice for your next gathering. The Oakley Recreation Buildings feature a spacious area and outdoor courtyard. Located at 1250 O'Hara Ave. the Oakley Recreation Buildings have easy access and ample parking. Consider the Oakley Recreatio