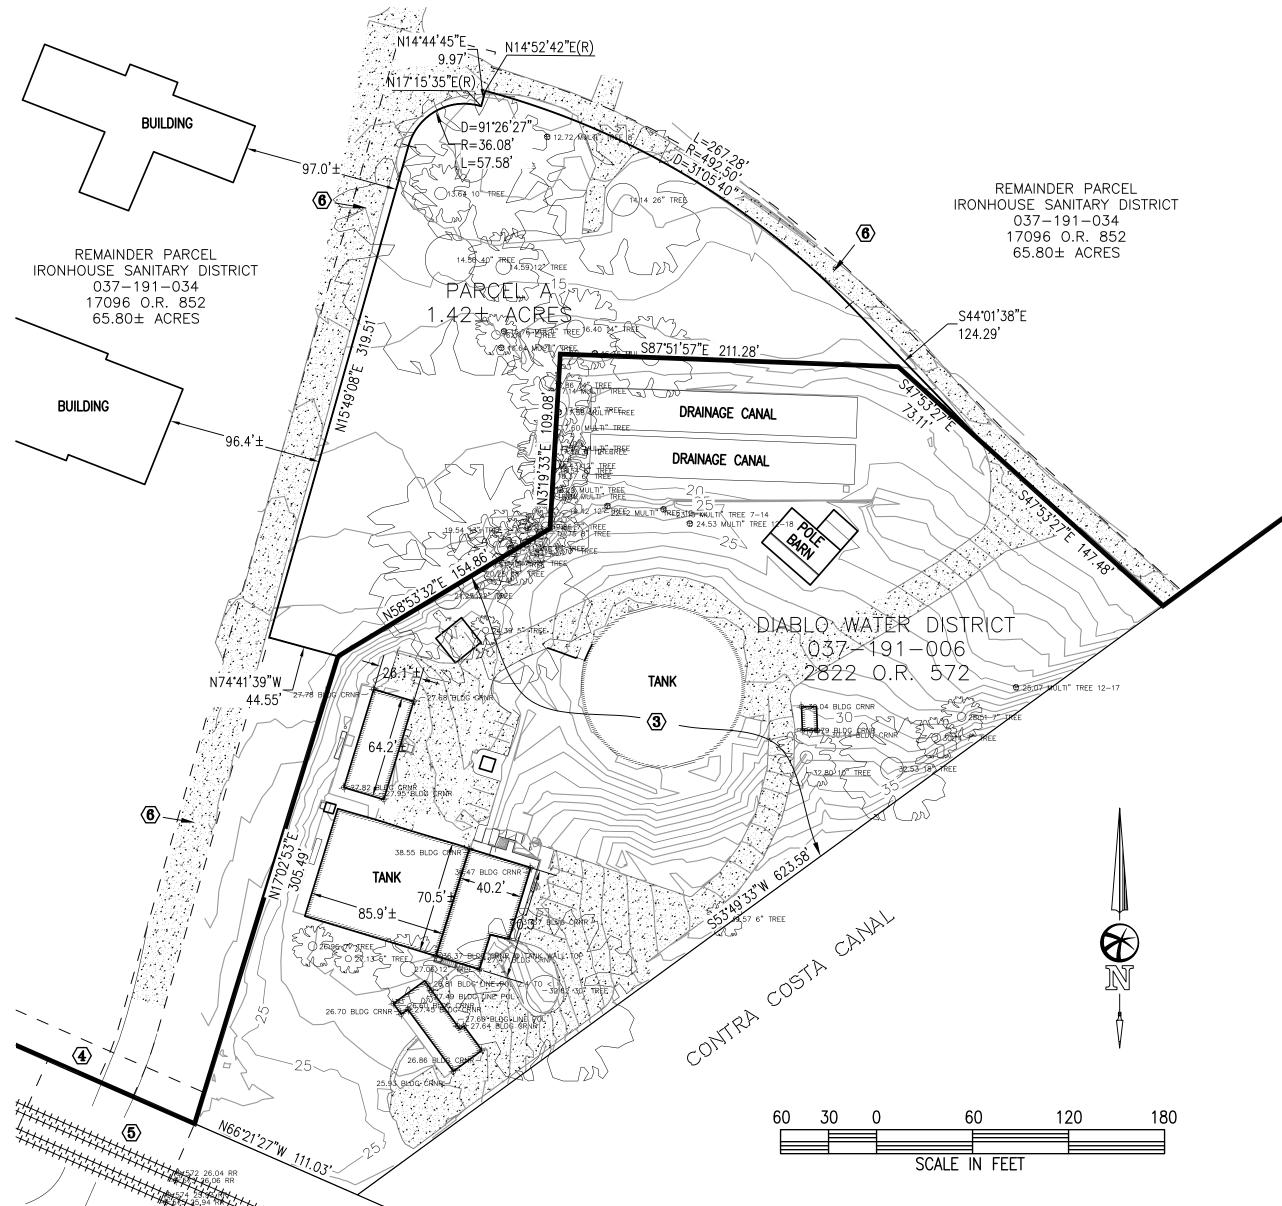

## **EXCEPTIONS AND EASEMENTS**

- 1 100' RIGHT OF WAY PER 79 DEEDS 279
- ② GRANT DEED IN FAVOR OF PG&E PER 379 O.R. 417 LOCATION NOT CLEARLY DEFINED OF RECORD
- (3) FINAL JUDGEMENT IN CONDEMNATION PER 2822 O.R. 572
- 4 FINAL JUDGEMENT IN CONDEMNATION PER 2822 O.R. 572
- **5** ROADWAY UNDERPASS EASEMENT PER 2006-0300829
- **⑥** RECIPROCAL ACCESS EASEMENT AGREEMENT PER 2009−0212030

2290 DIAMOND BLVD., SUITE 100 CONCORD, CALIFORNIA 94520

925.685.4569

037-191-034 A.P.N.:

1.42 ACRES SITE AREA:

EXISTING ZONING: P - PUBLIC AND SEMI-PUBLIC

PROPOSED ZONING: P - PUBLIC AND SEMI-PUBLIC

EXISTING USE:

TOPOGRAPHY:

PROPOSED USE: SPECIAL DISTRICT ADMINISTRATIVE & SHOP BUILDING

LOT SIZES: REMAINDER PARCEL: 65.80 ACRES

PARCEL A: 1.42 ACRES

WATER - DIABLO WATER DISTRICT SERVICES:

SEWER - IRONHOUSE SANITARY DISTRICT GAS & ELECTRIC - PACIFIC GAS & ELECTRIC CO.

TELEPHONE - AT&T

ZONE X. THIS AREA IS SUBJECT TO MINIMAL FLOODING FLOODING:

HAZARD PER FIRM PANEL 06013C 0355G DATED 3/21/2017.

TOPOGRAPHY PER FIELD SURVEY BY BELLECCI & ASSOCIATES, INC., 07/21/20.

BOUNDARY BASED ON FIELD SURVEY AND RECORD DATA. BOUNDARY: