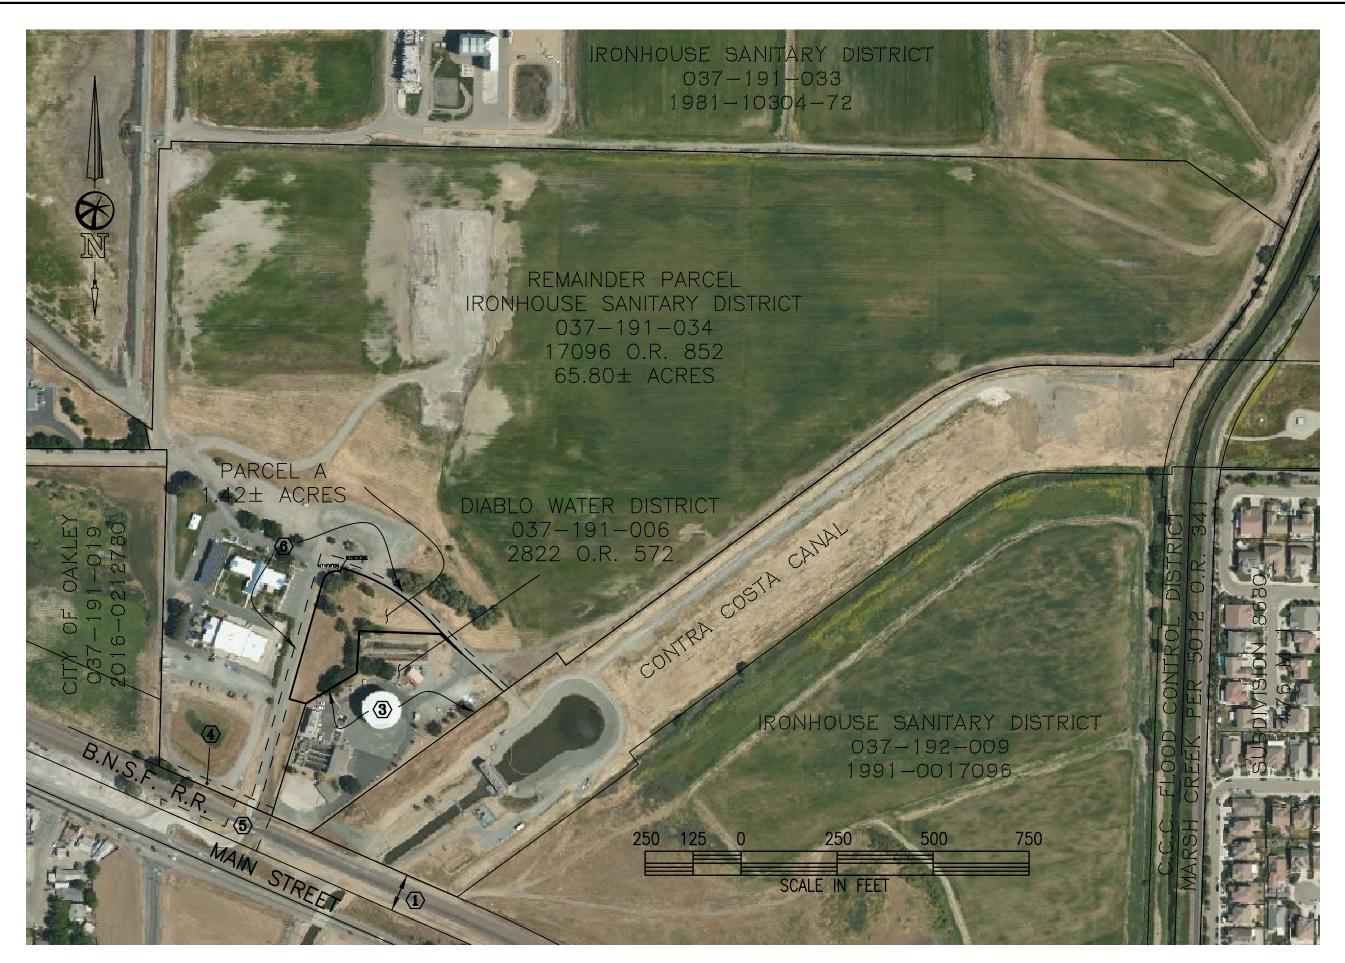

## **EXCEPTIONS AND EASEMENTS**

- 1 100' RIGHT OF WAY PER 79 DEEDS 279
- ② GRANT DEED IN FAVOR OF PG&E PER 379 O.R. 417 LOCATION NOT CLEARLY DEFINED OF RECORD
- (3) FINAL JUDGEMENT IN CONDEMNATION PER 2822 O.R. 572
- 4 FINAL JUDGEMENT IN CONDEMNATION PER 2822 O.R. 572
- **5** ROADWAY UNDERPASS EASEMENT PER 2006-0300829
- **⑥** RECIPROCAL ACCESS EASEMENT AGREEMENT PER 2009−0212030

2290 DIAMOND BLVD., SUITE 100 CONCORD, CALIFORNIA 94520

925.685.4569

037-191-034 A.P.N.:

1.42 ACRES SITE AREA:

EXISTING ZONING: P - PUBLIC AND SEMI-PUBLIC

PROPOSED ZONING: P - PUBLIC AND SEMI-PUBLIC

EXISTING USE:

TOPOGRAPHY:

PROPOSED USE: SPECIAL DISTRICT ADMINISTRATIVE & SHOP BUILDING

LOT SIZES: REMAINDER PARCEL: 65.80 ACRES

PARCEL A: 1.42 ACRES

WATER - DIABLO WATER DISTRICT SERVICES:

SEWER - IRONHOUSE SANITARY DISTRICT GAS & ELECTRIC - PACIFIC GAS & ELECTRIC CO.

TELEPHONE - AT&T

ZONE X. THIS AREA IS SUBJECT TO MINIMAL FLOODING FLOODING:

HAZARD PER FIRM PANEL 06013C 0355G DATED 3/21/2017.

TOPOGRAPHY PER FIELD SURVEY BY BELLECCI & ASSOCIATES, INC., 07/21/20.

BOUNDARY BASED ON FIELD SURVEY AND RECORD DATA. BOUNDARY: