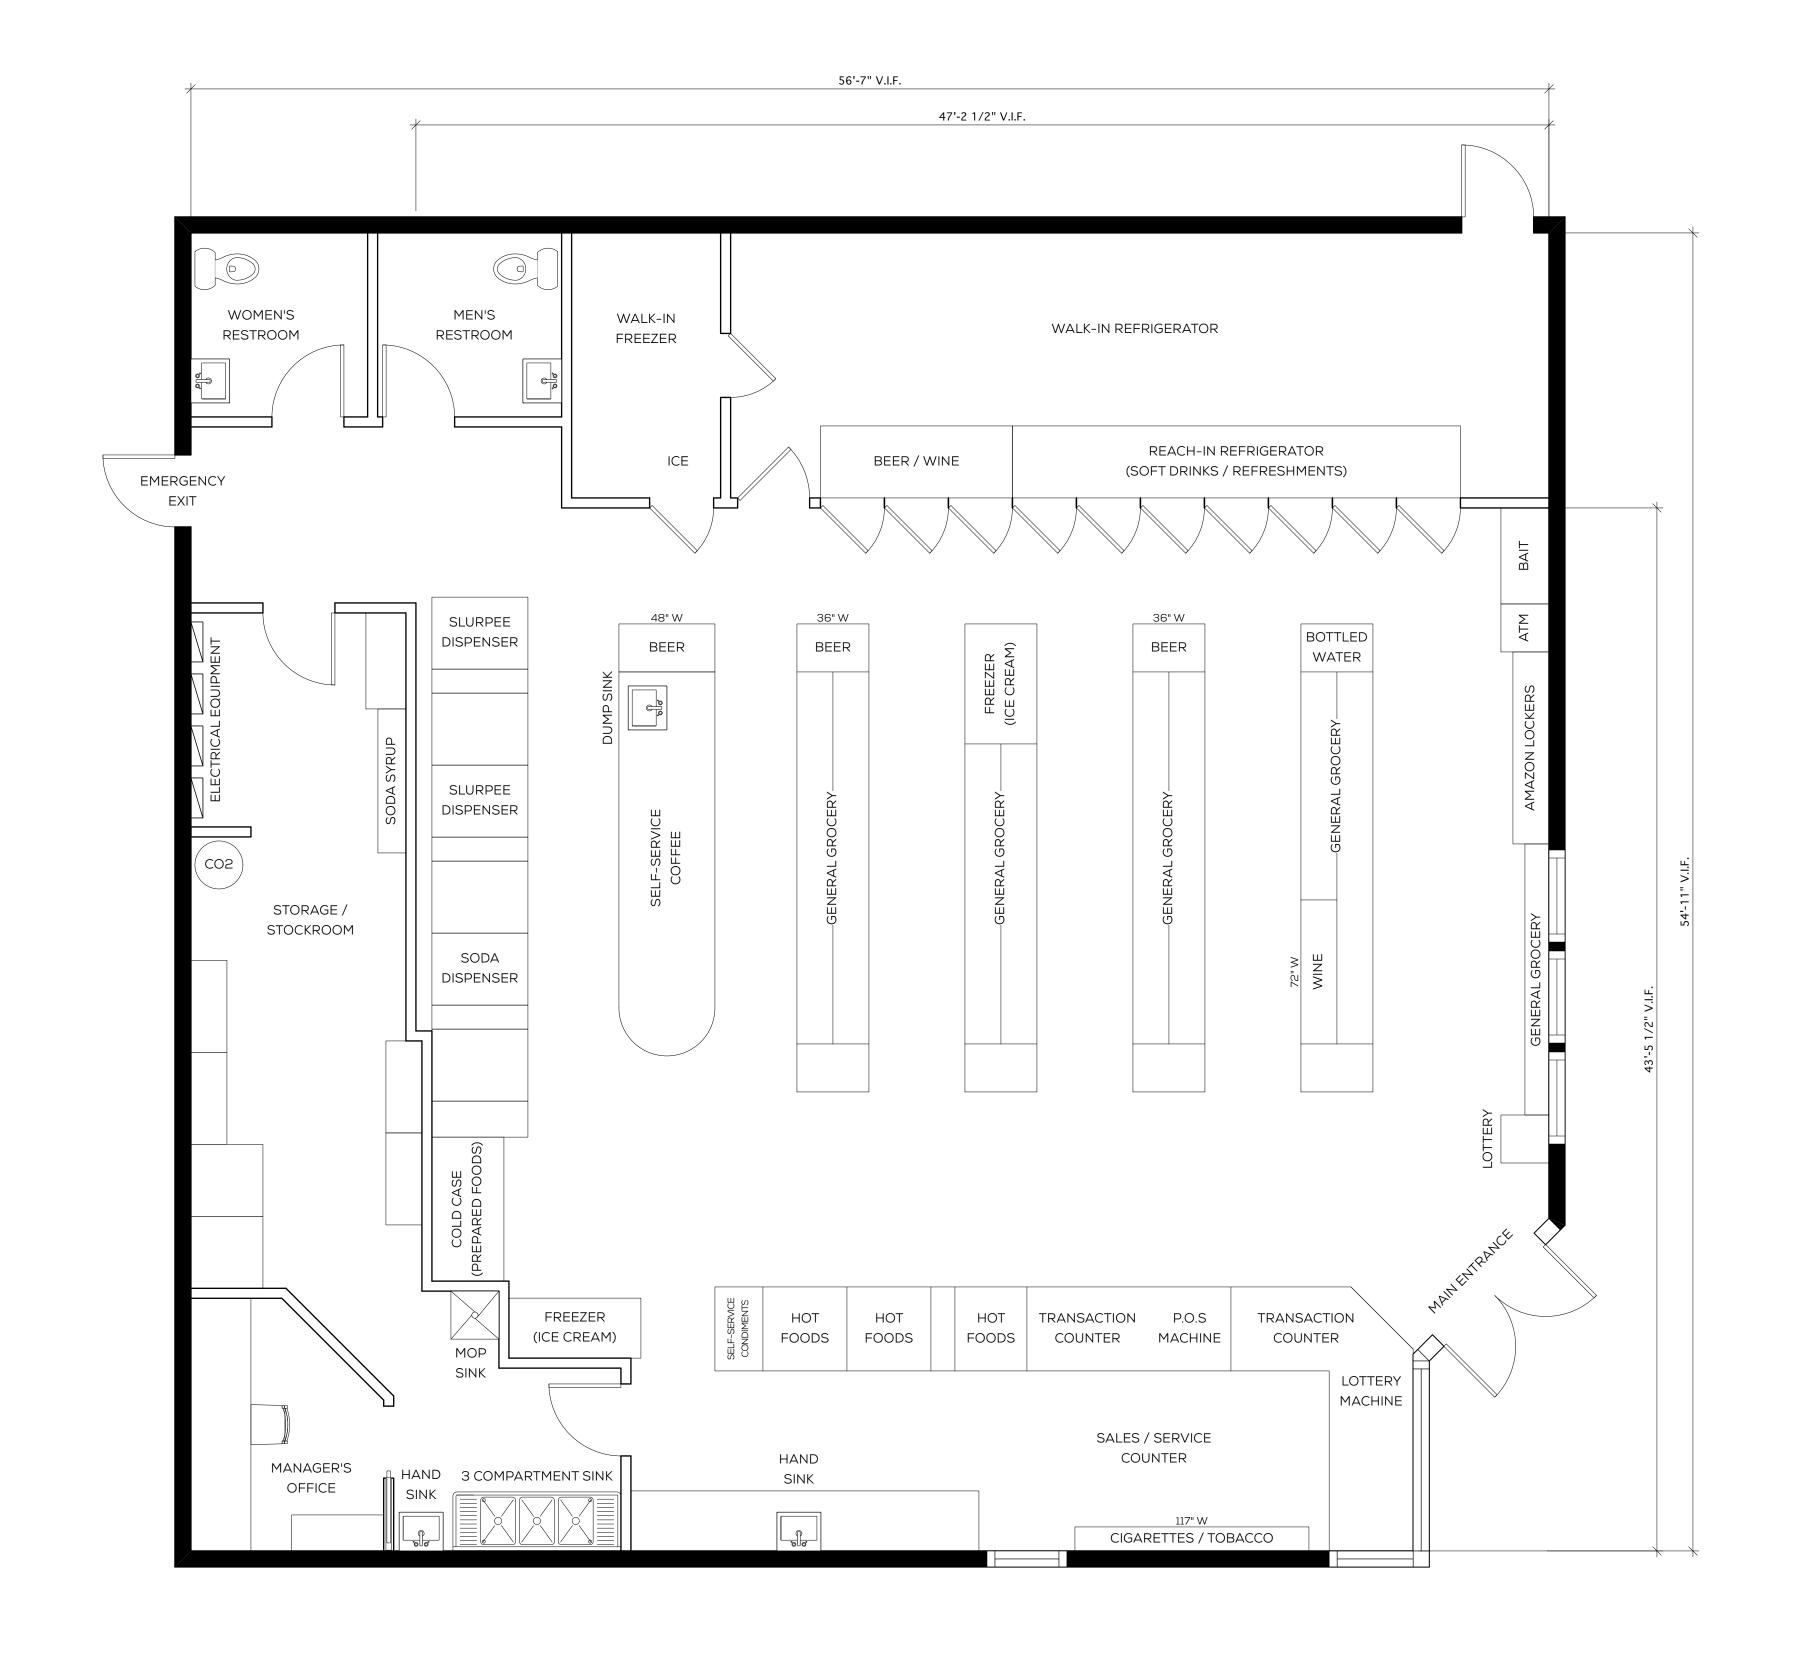

The Applicant, 7-Eleven, Inc., submits this Conditional Use Permit Application to request a change from its current Type 20 ABC License (off-sale beer and wine) to a Type 21 ABC License Type (off-sale, general). Per the OMC Section 9.1.506, a Conditional Use Permit is required for off-site liquor sales. 7-Eleven is an existing convenience market and service station located in a Commercial General Zone. The business operates 24 hours, daily, with alcohol sales limited from 6 a.m. to 2 a.m., as permitted by State law. 7-Eleven has successfully operated at this location with off-site alcohol sales for over 20 years. In that time, it has proven itself to be a responsible retailer of alcoholic beverages. The Applicant will continue to operate in the same manner as it has done for over two decades. There are no physical or other substantive changes proposed with this Application.