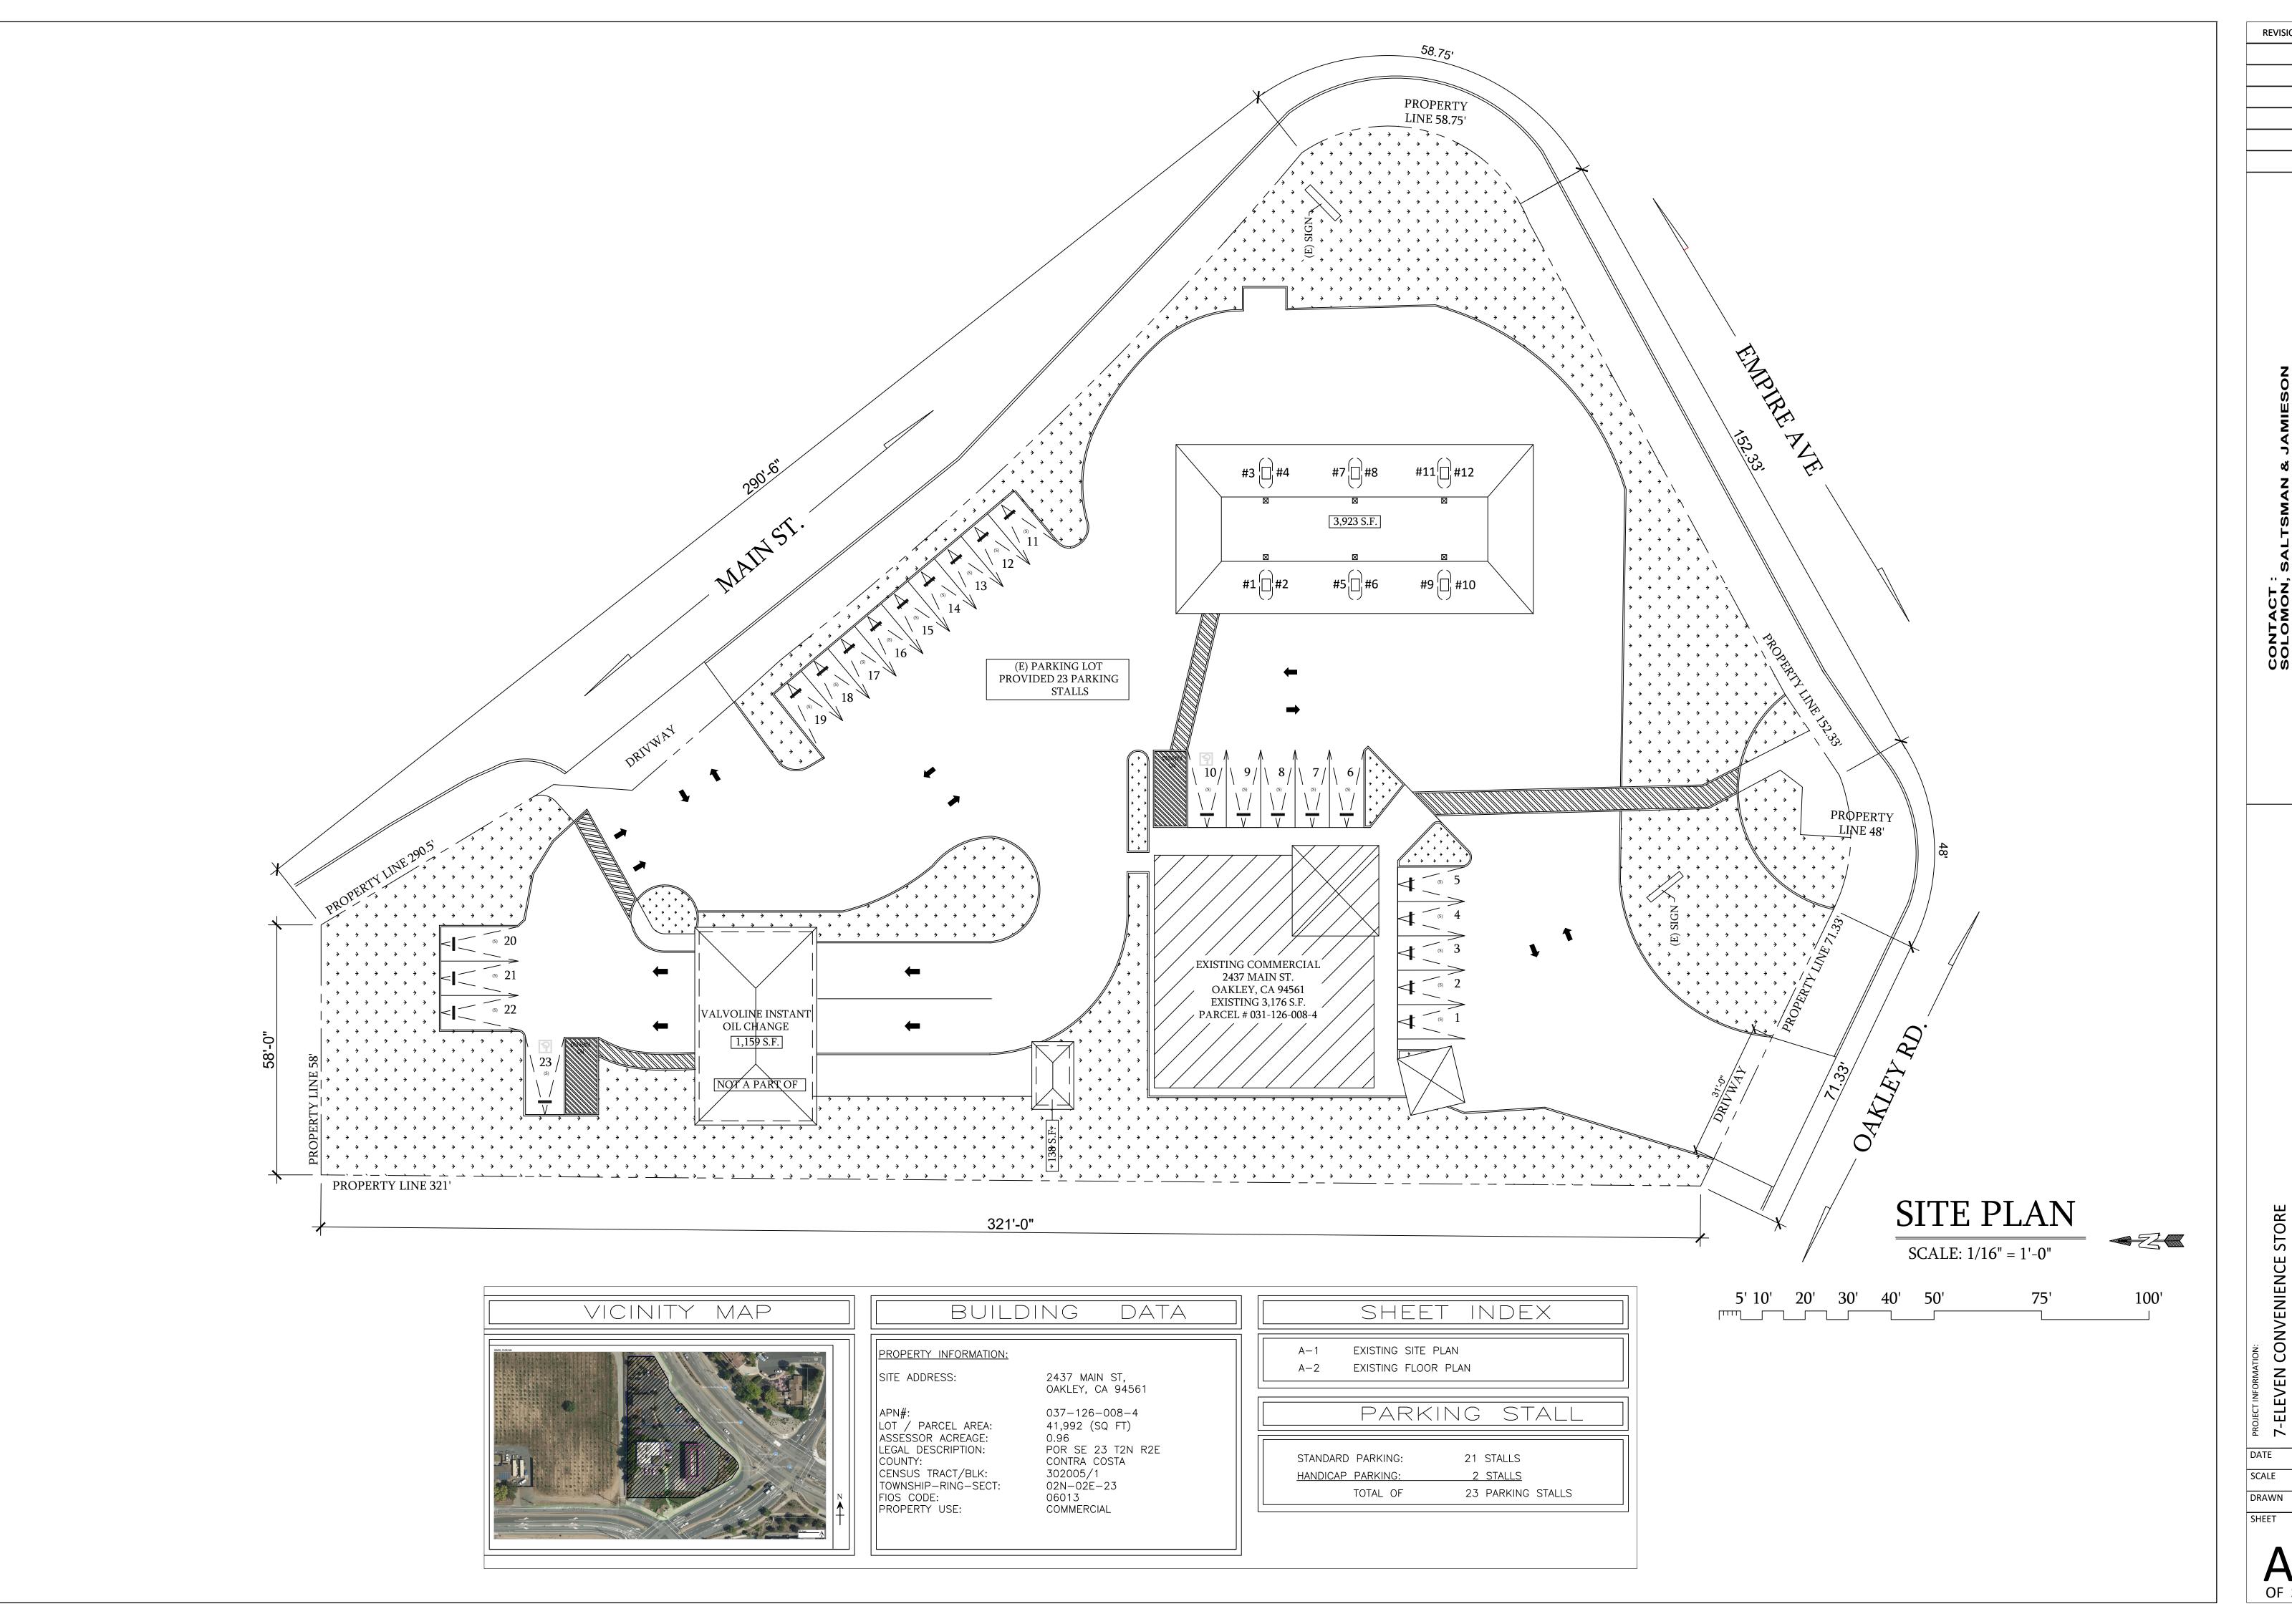

To the west: a single-family home and what looks to be a farm or agriculture field

REVISIONS

EVEN CONVENIENCE S
7 MAIN ST.
LEY, CA 94561
# 037-126-008-4

3-1-2023 1/16" = 1'-0"

DRAWN

OF SHEET