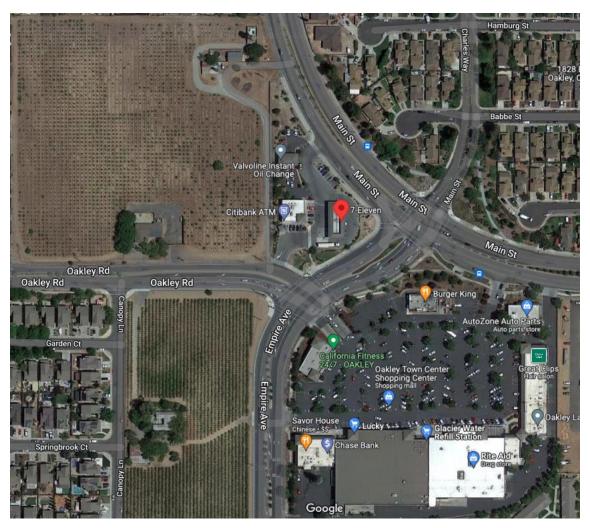

## **Photographs of Site and Surrounding Area**

**Project Site** 

To the **north**: a Valvoline Instant Oil Change business

To the **east**: single-family residential uses

To the **south**: the Oakley Towncenter Shopping Center, including commercial businesses such as Burger King, California Fitness 24/7 Oakley, AutoZone Auto Parts, Rite Aid Pharmacy, Great Clips, Sabrina's Pizzeria, Polar Bear Rolled Ice Cream, Los Charros Mexican, Oakley Dental, Oakley Laundromat, Western Union, Bank of American, Lucky Pharmacy, Chase Bank, and Savor House Chinese Restaurant

To the west: a single-family home and what looks to be a farm or agriculture field

REVISIONS

EVEN CONVENIENCE S
7 MAIN ST.
LEY, CA 94561
# 037-126-008-4

3-1-2023 1/16" = 1'-0"

DRAWN

OF SHEET